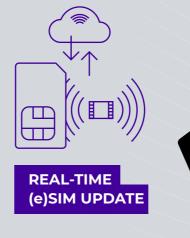

#### Keep device (e)SIM updated throughout the subscription lifecycle

Update the (e)SIM configuration files, deploy new services and optimize roaming costs over-the-air to accelerate your services time-to-market, and profitability.