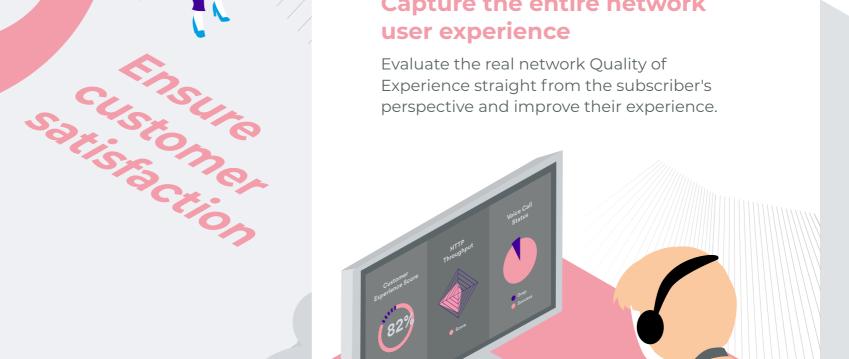

#### **Capture the entire network** user experience

Evaluate the real network Quality of Experience straight from the subscriber's perspective and improve their experience.