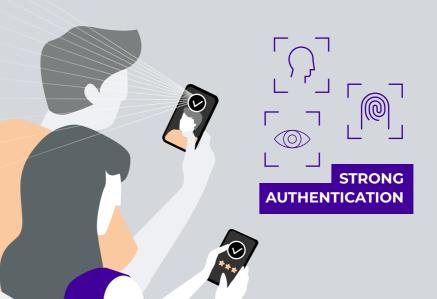

)))

**Become a Digital ID provider** and monetize your customer base

connute and anunic to escacconications services ations

Let your customers authenticate using their mobile device and their registered ID attributes to authenticate in a seamless way.