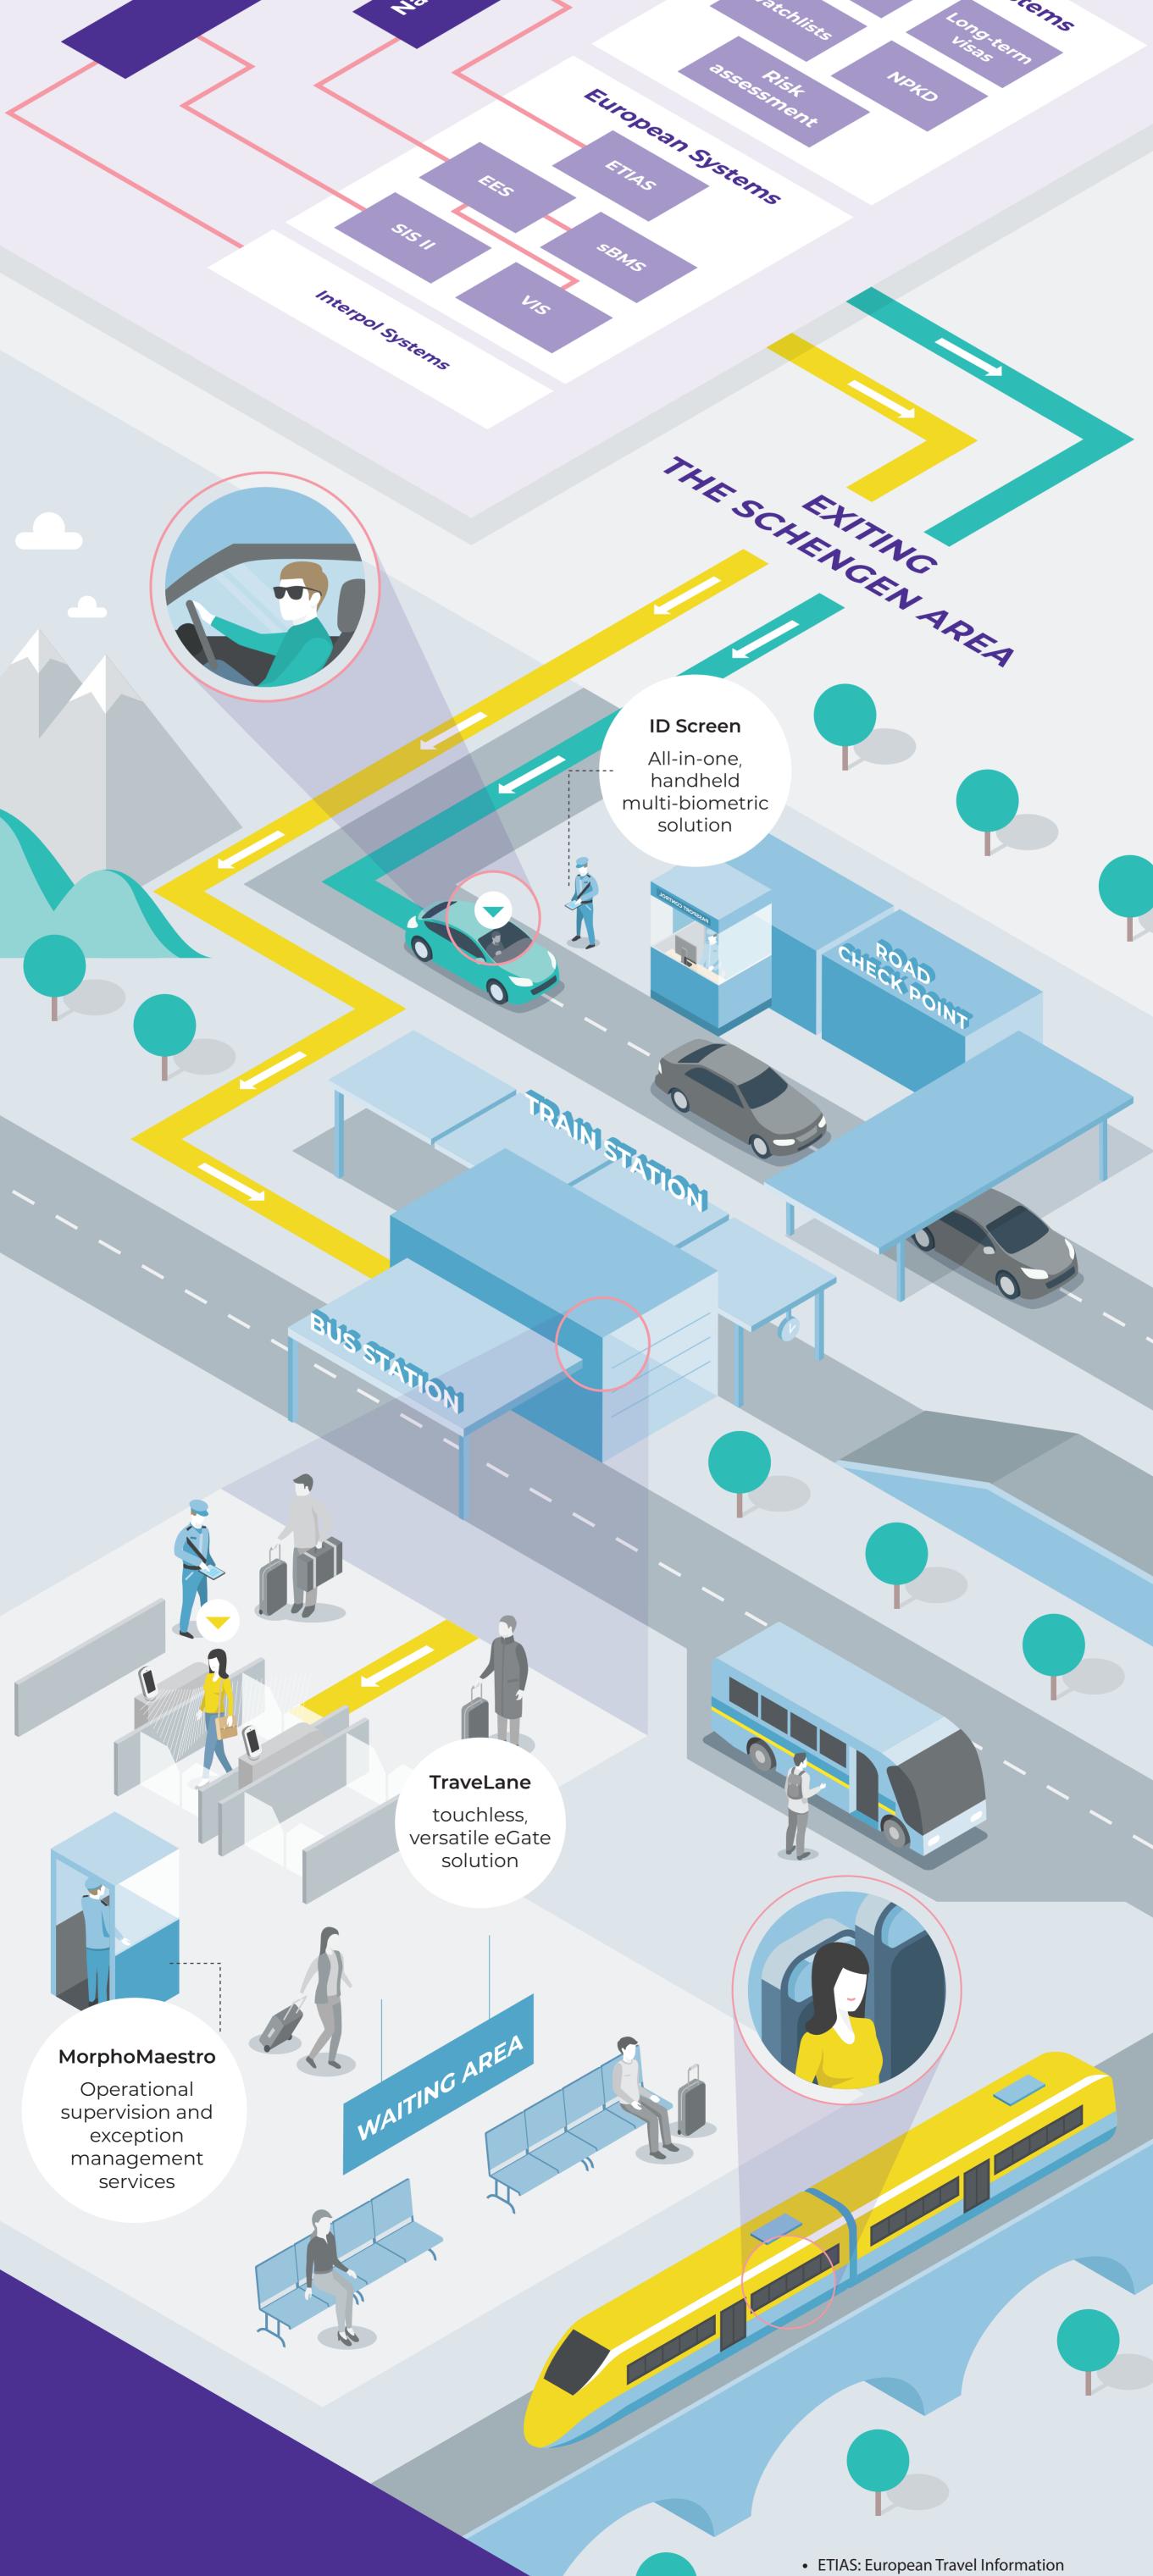

## **AUGMENTED BORDERS EU-EES**

IMMIGRATION

**IDEMIA's suite of products and services** supports the European Entry/Exit System in reaching its full potential. Let's discover how by following the journeys of two Third Country Nationals (TCNs) entering and exiting the Schengen Area.

Solution administration

THE ENTERINC CHENCENC AREA

modular counter solution

Row

National Systems

Residency

Watchlists

(in)

www.idemia.com

Join us on (

- and Authorization System
- EES: Entry/Exit System
- sBMS: Shared Biometric Matching System
- SIS II: Schengen Information System II
- VIS: Visa Information System