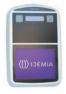

### **MFACE**

**Walkthrough, multi-face** capture and matching. Anti-spoofing capabilities integrated with high accuracy.