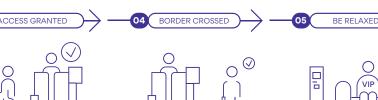

# Use it everywhere

### TOUCHPOINTS

Now with their unique single token, travelers can breeze through multiple touchpoints.

They are securely identified in one look or in the wave of the hand.