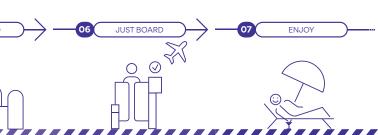

# Biometric eGate solutions

TraveLane 1 Step: Just board! Increase security and convenience at boarding and access the security zone.

**TraveLane 2 Steps:** 

Let's reinvent the border crossing experience!
Ensure security at borders while improving passengers' throughput and convenience.

**Smart Borders ready** 

- Touchless, multibiometrics available
- Fast, effortless, nonintrusive identification
- Embedded anti-spoofing capabilities
- Mono- or bi-directional

- Left item detection, man trap and video surveillance
- Biometric boarding pass ready
- Mobile exception and intervention services