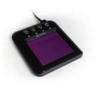

# MorphoWave -

**'On-the-move'; touchless** 4 fingerprint capture with a simple wave of the hand. Anti-spoofing capabilities integrated with high accuracy.