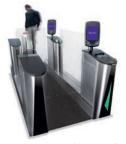

# Biometric eGate solutions

TraveLane 1 Step: Just board! Increase security and convenience at boarding and access the security zone.

**TraveLane 2 Steps:** 

Let's reinvent the border crossing experience!
Ensure security at borders while improving passengers' throughput and convenience.

**Smart Borders ready** 

- Touchless, multibiometrics available
- Fast, effortless, nonintrusive identification
- Embedded anti-spoofing capabilities
- Mono- or bi-directional

- Left item detection, man trap and video surveillance
- Biometric boarding pass ready
- Mobile exception and intervention services