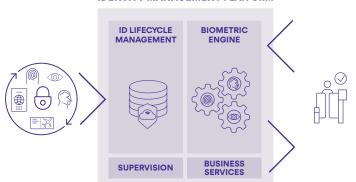

# Identity management solution

### **IDENTITY MANAGEMENT PLATFORM**

- On-site or cloud ready data management
- > Privacy by design
- Single token lifecycle management
- Encrypted, anonymous data storage
- Secure sharing between stakeholders

- World leading biometric engine for both authentication (1:1) and identification (1:N)
- Customizable business process management
- Easy software integration with generic API
- > Fully interoperable