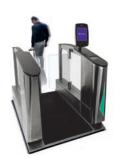

# Biometric eGate solutions

TraveLane 1 Step: Just board! Increase security and convenience at boarding and access the security zone.

**TraveLane 2 Steps:** 

Let's reinvent the border crossing experience!
Ensure security at borders while improving passengers' throughput and convenience.

**Smart Borders ready** 

- Touchless, multibiometrics available
- Fast, effortless, nonintrusive identification
- Embedded anti-spoofing capabilities
- Mono- or bi-directional

- Left item detection, man trap and video surveillance
- Biometric boarding pass ready
- Mobile exception and intervention services