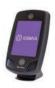

### OneLook<sup>TM</sup>

The fastest multi-biometric solution on the market, delivering simultaneous face and iris capture and two biometric matching responses. Anti-spoofing capabilities integrated with high accuracy.