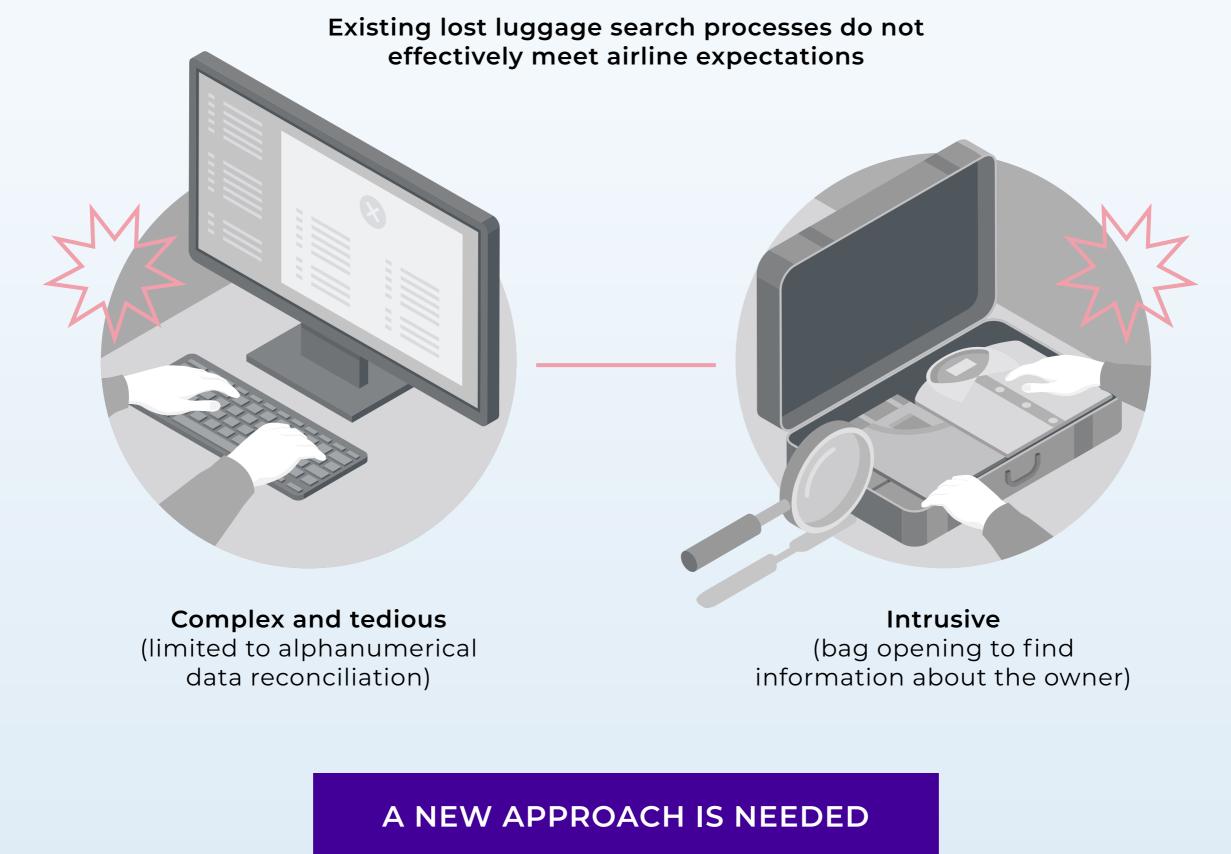

## HOW TO REDUCE THE NUMBER OF LOST BAGS AND INCREASE PASSENGER SATISFACTION

At IDEMIA, we believe that Artificial Intelligence is key to helping airlines automate their lost luggage search process and increase their identification rate. This is why we have developed ALIX, an innovative solution that is designed with and for lost luggage operators.

## LOST LUGGAGE, A MAJOR CONCERN



## CURRENT SOLUTIONS ARE LIMITED IN THEIR CAPACITY







## operational in the field, and interfaces with existing IT systems.

LOST LUGGAGE SOLUTION

ALIX provides each bag with an augmented digital tag. This

enables operators to quickly identify bags that have lost their

physical tags using the bag's photo. ALIX is scalable, rapidly

combined to create the augmented digital tag

Photo

of the

All elements are securely



Contact us to learn more: https://www.idemia.com/get-touch/



www.idemia.com