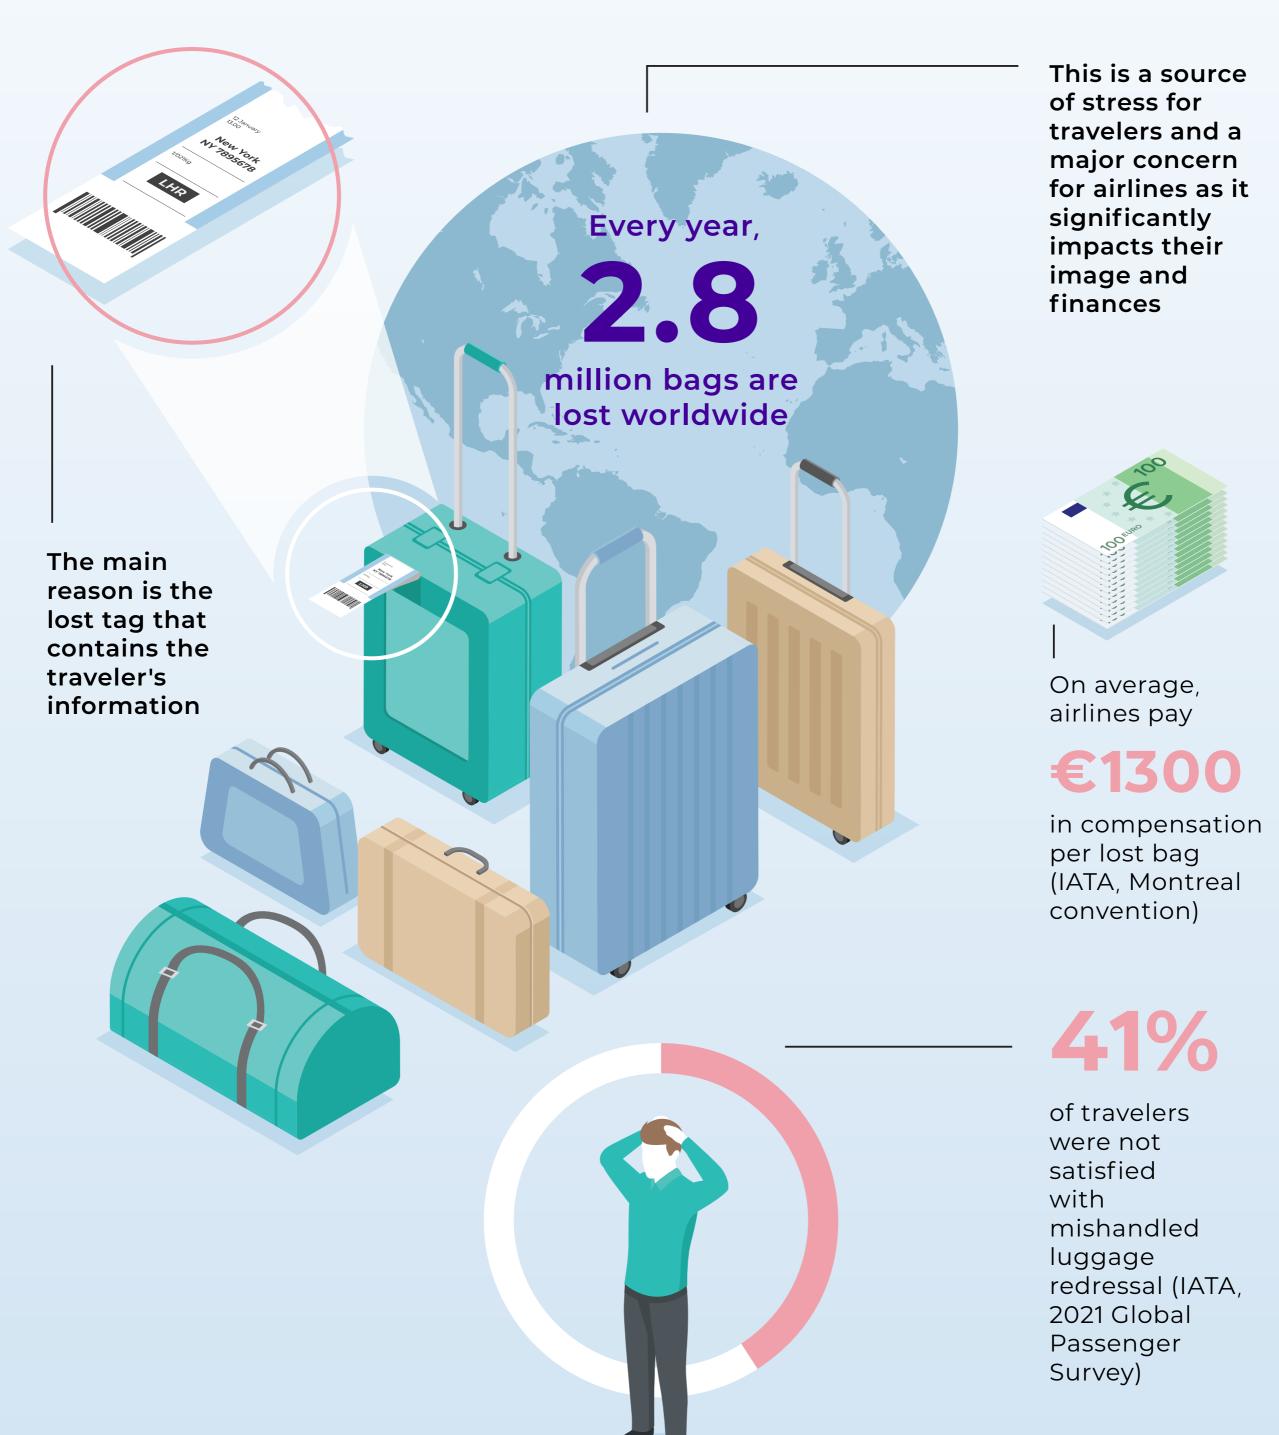

## HOW TO REDUCE THE NUMBER OF LOST BAGS AND INCREASE PASSENGER SATISFACTION

At IDEMIA, we believe that Artificial Intelligence is key to helping airlines automate their lost luggage search process and increase their identification rate. This is why we have developed ALIX, an innovative solution that is designed with and for lost luggage operators.

## LOST LUGGAGE, A MAJOR CONCERN



## CURRENT SOLUTIONS ARE LIMITED IN THEIR CAPACITY







## operational in the field, and interfaces with existing IT systems.

LOST LUGGAGE SOLUTION

ALIX provides each bag with an augmented digital tag. This

enables operators to quickly identify bags that have lost their

physical tags using the bag's photo. ALIX is scalable, rapidly

combined to create the augmented digital tag

Photo

of the

All elements are securely



Contact us to learn more: https://www.idemia.com/get-touch/



www.idemia.com