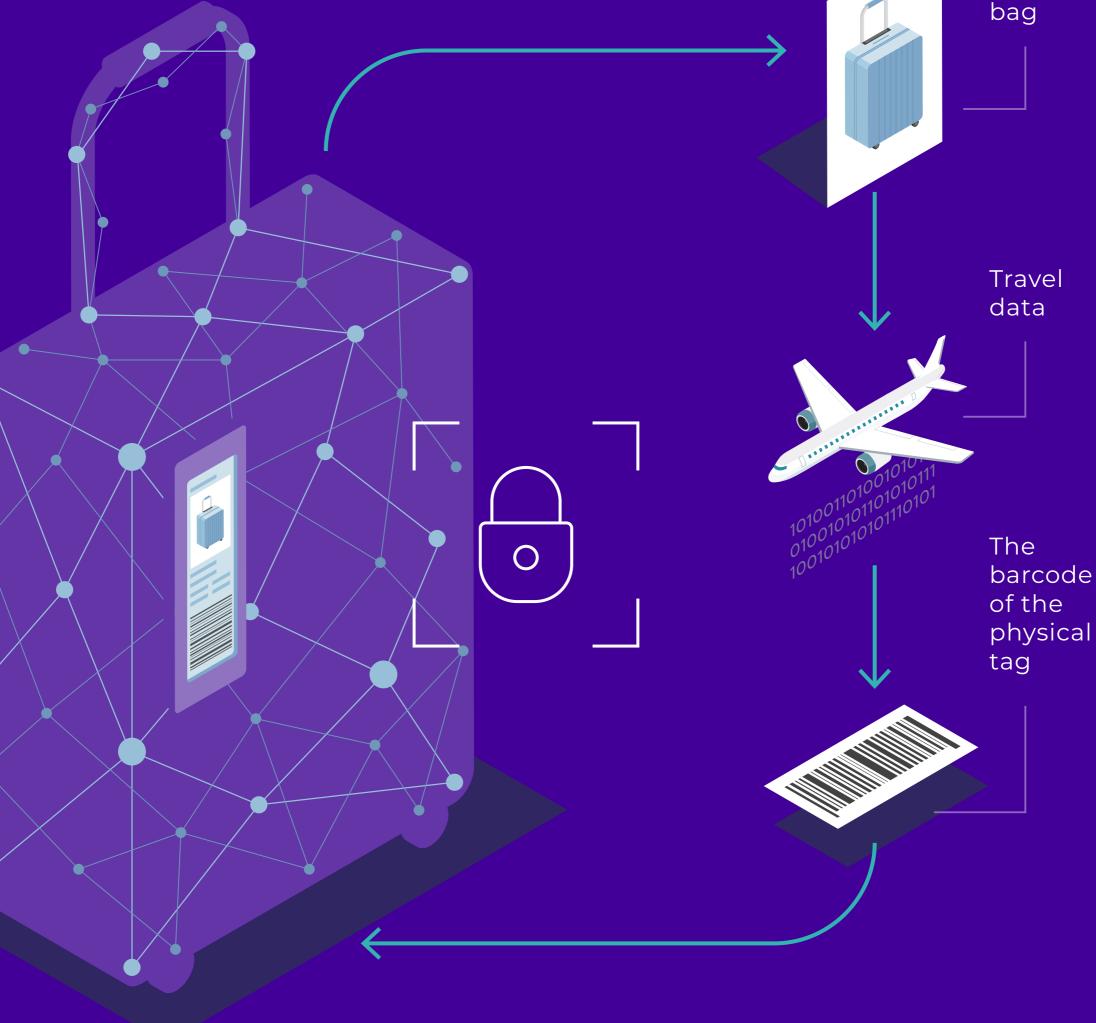

## operational in the field, and interfaces with existing IT systems.

LOST LUGGAGE SOLUTION

ALIX provides each bag with an augmented digital tag. This

enables operators to quickly identify bags that have lost their

physical tags using the bag's photo. ALIX is scalable, rapidly

combined to create the augmented digital tag

Photo

of the

All elements are securely

Contact us to learn more: https://www.idemia.com/get-touch/