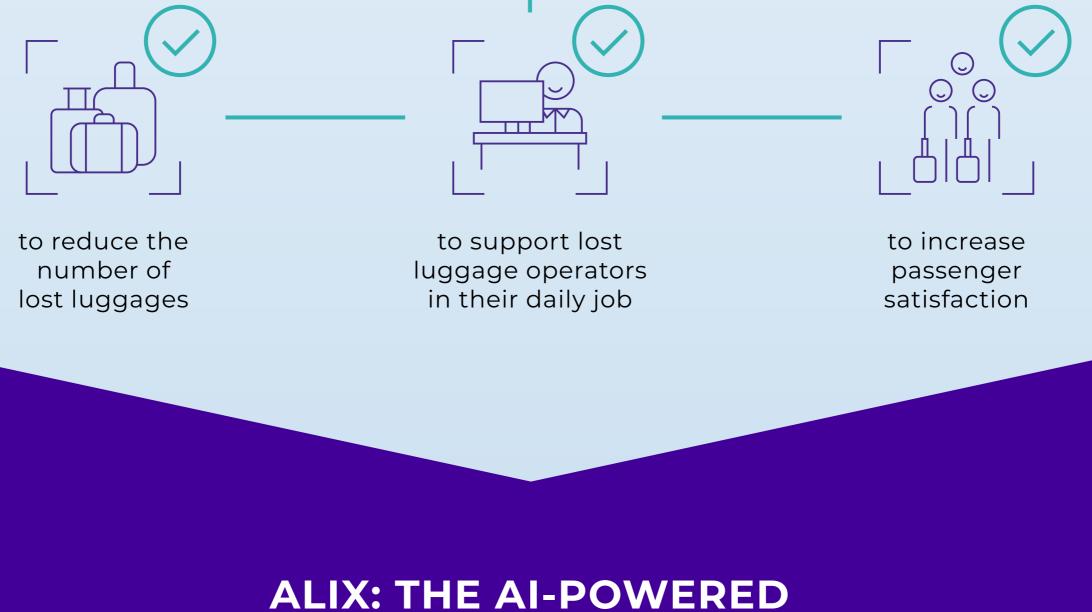

## HOW TO REDUCE THE NUMBER OF LOST BAGS AND INCREASE PASSENGER SATISFACTION

At IDEMIA, we believe that Artificial Intelligence is key to helping airlines automate their lost luggage search process and increase their identification rate. This is why we have developed ALIX, an innovative solution that is designed with and for lost luggage operators.